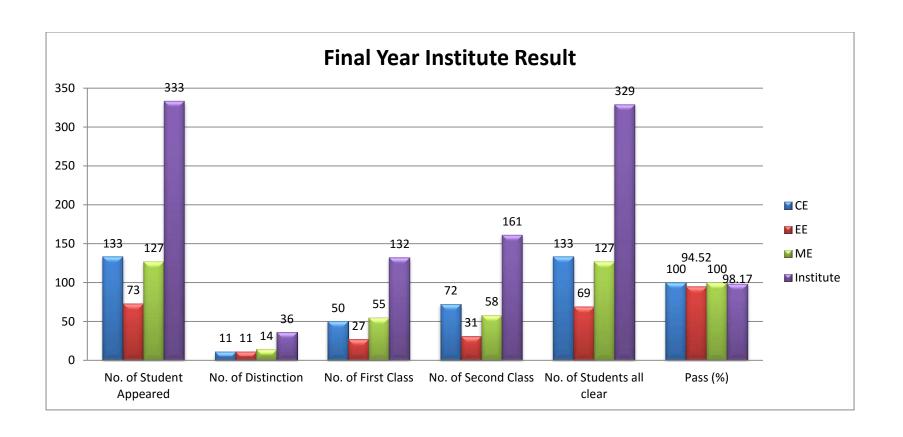

Dr. Neelkanth G. Nikam Principal

Final Year Result
Third Batch Graduated in Academic Year (2018-19)

| Branch     | No. of<br>Students<br>Appeared | No. of Students in Distinction | No. of<br>Students in<br>First Class | No. of Students in Second Class | No. of<br>Students All<br>Clear | No. of<br>Students<br>Fail | Passing Percentage (%) |
|------------|--------------------------------|--------------------------------|--------------------------------------|---------------------------------|---------------------------------|----------------------------|------------------------|
| Civil      | 146                            | 34                             | 58                                   | 15                              | 107                             | 39                         | 73.29                  |
| Electrical | 68                             | 20                             | 19                                   | 8                               | 47                              | 21                         | 69.12                  |
| Mechanical | 141                            | 46                             | 59                                   | 7                               | 112                             | 29                         | 79.43                  |
| Institute  | 355                            | 100                            | 136                                  | 30                              | 266                             | 89                         | 74.93                  |