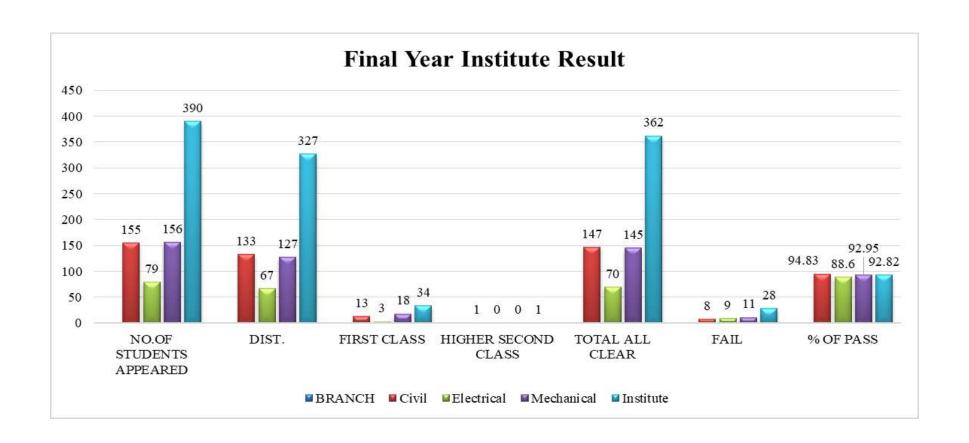

## Final Year Result Sixth Batch Graduated in Academic Year (2021-22)

| BRANCH     | NO.OF STUDENTS<br>APPEARED | DIST. | FIRST<br>CLASS | HIGHER<br>SECOND CLASS | SECOND<br>CLASS | PASS<br>CLASS | TOTAL ALL<br>CLEAR | FAIL | % OF<br>PASS |
|------------|----------------------------|-------|----------------|------------------------|-----------------|---------------|--------------------|------|--------------|
| Civil      | 155                        | 133   | 13             | 01                     | 00              | 00            | 147                | 08   | 94.83        |
| Electrical | 79                         | 67    | 03             | 00                     | 00              | 00            | 70                 | 09   | 88.6         |
| Mechanical | 156                        | 127   | 18             | 00                     | 00              | 00            | 145                | 11   | 92.95        |
| Institute  | 390                        | 327   | 34             | 01                     | 00              | 00            | 362                | 28   | 92.82        |