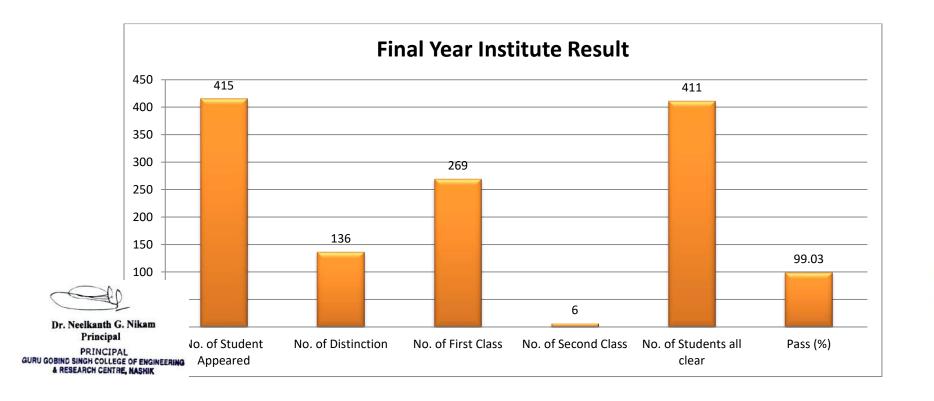

# Final Year Result Fifth Batch Graduated in Academic Year (2020-21)

| Branch     | No. of<br>Students<br>Appeared | No. of Students in Distinction | No. of<br>Students in<br>First Class | No. of Students in Second Class | No. of<br>Students All<br>Clear | No. of<br>Students<br>Fail | Passing Percentage (%) |
|------------|--------------------------------|--------------------------------|--------------------------------------|---------------------------------|---------------------------------|----------------------------|------------------------|
| Civil      | 171                            | 45                             | 122                                  | 02                              | 169                             | 02                         | 98.83                  |
| Electrical | 80                             | 21                             | 55                                   | 03                              | 79                              | 01                         | 98.75                  |
| Mechanical | 164                            | 70                             | 92                                   | 01                              | 163                             | 01                         | 99.39                  |
| Institute  | 415                            | 136                            | 269                                  | 06                              | 411                             | 04                         | 99.03                  |