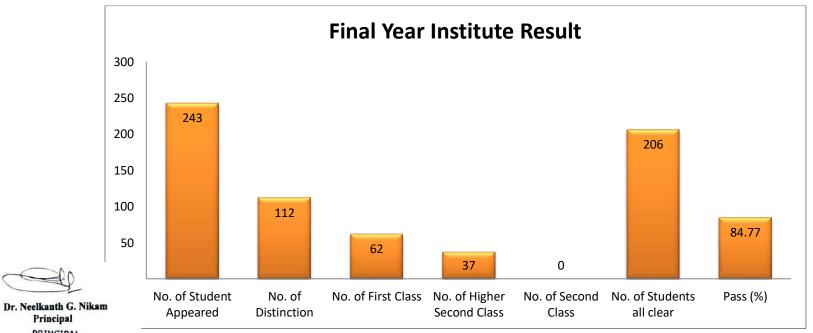

#### Final Year Result Second Batch Graduated in Academic Year (2017-18)

| Branch     | No. of<br>Students<br>Appeared | No. of Students in Distinction | No. of<br>Students in<br>First Class | No. of Students<br>in Higher<br>Second Class | No. of Students in Second Class | No. of<br>Students All<br>Clear | No. of<br>Students<br>Fail | Passing Percentage (%) |
|------------|--------------------------------|--------------------------------|--------------------------------------|----------------------------------------------|---------------------------------|---------------------------------|----------------------------|------------------------|
| Civil      | 105                            | 29                             | 32                                   | 26                                           | 00                              | 82                              | 23                         | 78.10                  |
| Electrical | 49                             | 29                             | 11                                   | 03                                           | 00                              | 43                              | 06                         | 87.76                  |
| Mechanical | 89                             | 54                             | 19                                   | 08                                           | 00                              | 81                              | 08                         | 91.01                  |
| Institute  | 243                            | 112                            | 62                                   | 37                                           | 00                              | 206                             | 37                         | 84.77                  |