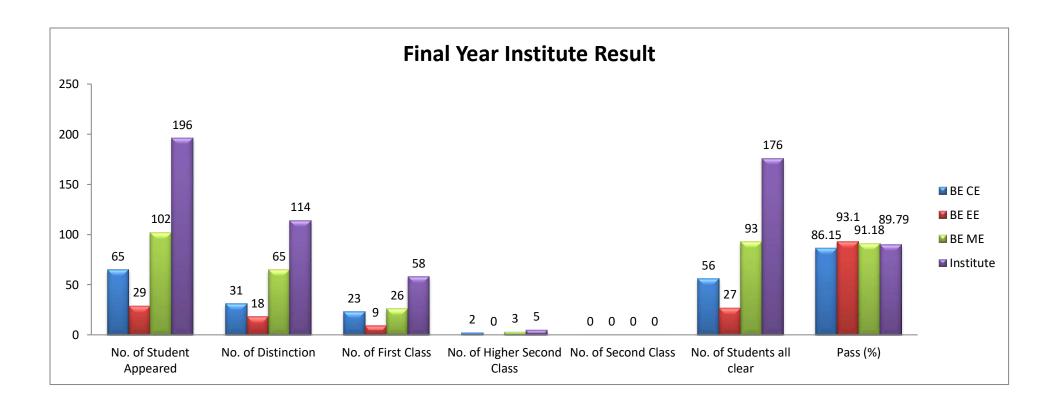

# Final Year Result First Batch Graduated in Academic Year (2016-17)

| Branch     | No. of<br>Students<br>Appeared | No. of Students in Distinction | No. of<br>Students in<br>First Class | No. of Students<br>in Higher<br>Second Class | No. of Students in Second Class | No. of<br>Students All<br>Clear | No. of<br>Students<br>Fail | Passing Percentage (%) |
|------------|--------------------------------|--------------------------------|--------------------------------------|----------------------------------------------|---------------------------------|---------------------------------|----------------------------|------------------------|
| Civil      | 65                             | 31                             | 23                                   | 02                                           | 00                              | 56                              | 09                         | 86.15                  |
| Electrical | 29                             | 18                             | 09                                   | 00                                           | 00                              | 27                              | 02                         | 93.10                  |
| Mechanical | 102                            | 65                             | 26                                   | 03                                           | 00                              | 93                              | 09                         | 91.18                  |
| Institute  | 196                            | 114                            | 58                                   | 05                                           | 00                              | 176                             | 20                         | 89.79                  |