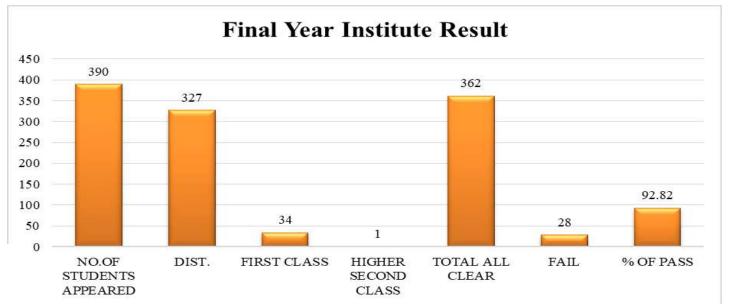

## Final Year Result Sixth Batch Graduated in Academic Year (2021-22)

| BRANCH     | NO.OF STUDENTS<br>APPEARED | DIST. | FIRST<br>CLASS | HIGHER<br>SECOND CLASS | SECOND<br>CLASS | PASS<br>CLASS | TOTAL ALL<br>CLEAR | FAIL | % OF<br>PASS |
|------------|----------------------------|-------|----------------|------------------------|-----------------|---------------|--------------------|------|--------------|
| Civil      | 155                        | 133   | 13             | 01                     | 00              | 00            | 147                | 08   | 94.83        |
| Electrical | 79                         | 67    | 03             | 00                     | 00              | 00            | 70                 | 09   | 88.6         |
| Mechanical | 156                        | 127   | 18             | 00                     | 00              | 00            | 145                | 11   | 92.95        |
| Institute  | 390                        | 327   | 34             | 01                     | 00              | 00            | 362                | 28   | 92.82        |