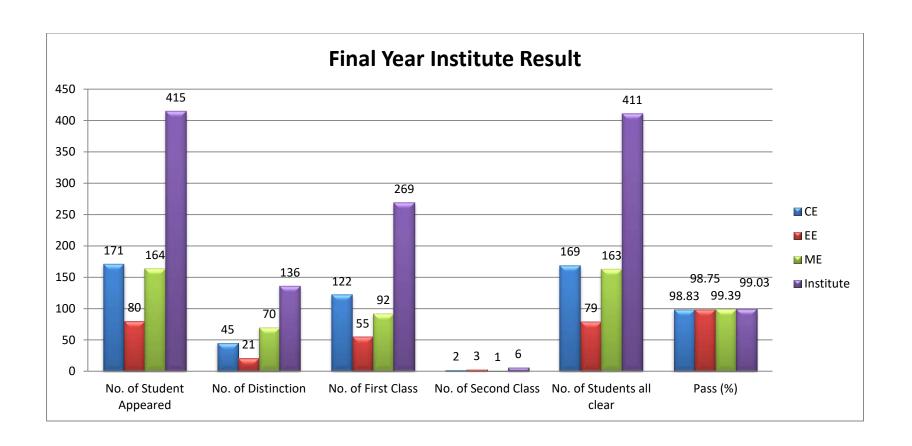

# Final Year Result Fifth Batch Graduated in Academic Year (2020-21)

| Branch     | No. of<br>Students<br>Appeared | No. of Students in Distinction | No. of<br>Students in<br>First Class | No. of Students in Second Class | No. of<br>Students All<br>Clear | No. of<br>Students<br>Fail | Passing Percentage (%) |
|------------|--------------------------------|--------------------------------|--------------------------------------|---------------------------------|---------------------------------|----------------------------|------------------------|
| Civil      | 171                            | 45                             | 122                                  | 02                              | 169                             | 02                         | 98.83                  |
| Electrical | 80                             | 21                             | 55                                   | 03                              | 79                              | 01                         | 98.75                  |
| Mechanical | 164                            | 70                             | 92                                   | 01                              | 163                             | 01                         | 99.39                  |
| Institute  | 415                            | 136                            | 269                                  | 06                              | 411                             | 04                         | 99.03                  |