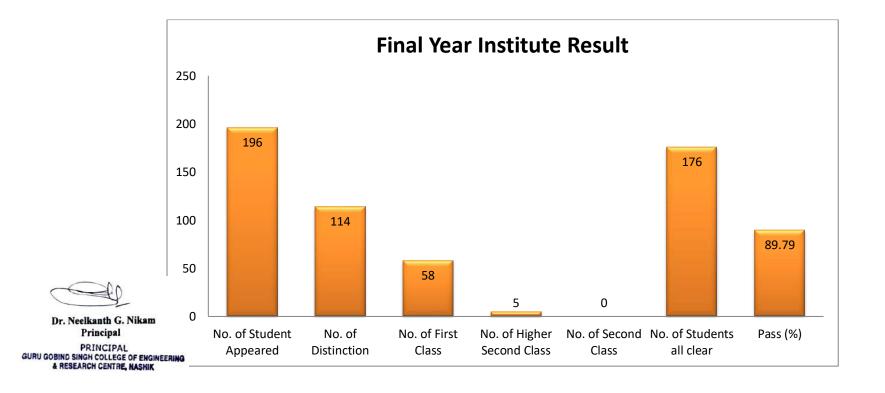

# Final Year Result First Batch Graduated in Academic Year (2016-17)

| Branch     | No. of<br>Students<br>Appeared | No. of Students in Distinction | No. of<br>Students in<br>First Class | No. of Students<br>in Higher<br>Second Class | No. of Students in Second Class | No. of<br>Students All<br>Clear | No. of<br>Students<br>Fail | Passing Percentage (%) |
|------------|--------------------------------|--------------------------------|--------------------------------------|----------------------------------------------|---------------------------------|---------------------------------|----------------------------|------------------------|
| Civil      | 65                             | 31                             | 23                                   | 02                                           | 00                              | 56                              | 09                         | 86.15                  |
| Electrical | 29                             | 18                             | 09                                   | 00                                           | 00                              | 27                              | 02                         | 93.10                  |
| Mechanical | 102                            | 65                             | 26                                   | 03                                           | 00                              | 93                              | 09                         | 91.18                  |
| Institute  | 196                            | 114                            | 58                                   | 05                                           | 00                              | 176                             | 20                         | 89.79                  |