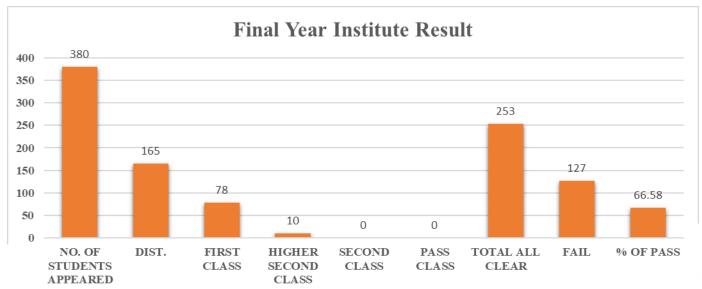

### Guru Gobind Singh College of Engineering and Research Centre, Nashik

Final Year Result Seventh Batch Graduated in Academic Year (2022-23)

| BRANCH     | NO. OF STUDENTS<br>APPEARED | DIST. | FIRST<br>CLASS | HIGHER<br>SECOND CLASS | SECOND<br>CLASS | PASS<br>CLASS | TOTAL ALL<br>CLEAR | FAIL | % OF<br>PASS |
|------------|-----------------------------|-------|----------------|------------------------|-----------------|---------------|--------------------|------|--------------|
| Civil      | 87                          | 38    | 13             | 00                     | 00              | 00            | 51                 | 36   | 58.62        |
| Computer   | 74                          | 54    | 10             | 00                     | 00              | 00            | 64                 | 10   | 86.49        |
| Electrical | 79                          | 23    | 19             | 08                     | 00              | 00            | 50                 | 29   | 63.29        |
| Mechanical | 140                         | 50    | 36             | 02                     | 00              | 00            | 88                 | 52   | 62.86        |
| Institute  | 380                         | 165   | 78             | 10                     | 00              | 00            | 253                | 127  | 66.58        |