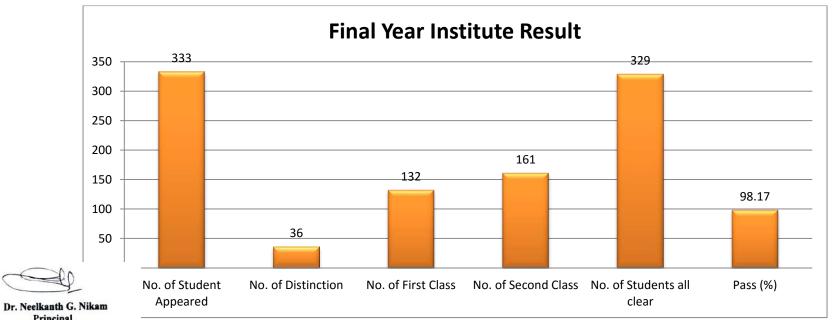

Dr. Neelkanth G. Nikam Principal

Final Year Result
Third Batch Graduated in Academic Year (2018-19)

| Branch     | No. of<br>Students<br>Appeared | No. of Students in Distinction | No. of<br>Students in<br>First Class | No. of Students in Second Class | No. of<br>Students All<br>Clear | No. of<br>Students<br>Fail | Passing Percentage (%) |
|------------|--------------------------------|--------------------------------|--------------------------------------|---------------------------------|---------------------------------|----------------------------|------------------------|
| Civil      | 146                            | 34                             | 58                                   | 15                              | 107                             | 39                         | 73.29                  |
| Electrical | 68                             | 20                             | 19                                   | 8                               | 47                              | 21                         | 69.12                  |
| Mechanical | 141                            | 46                             | 59                                   | 7                               | 112                             | 29                         | 79.43                  |
| Institute  | 355                            | 100                            | 136                                  | 30                              | 266                             | 89                         | 74.93                  |