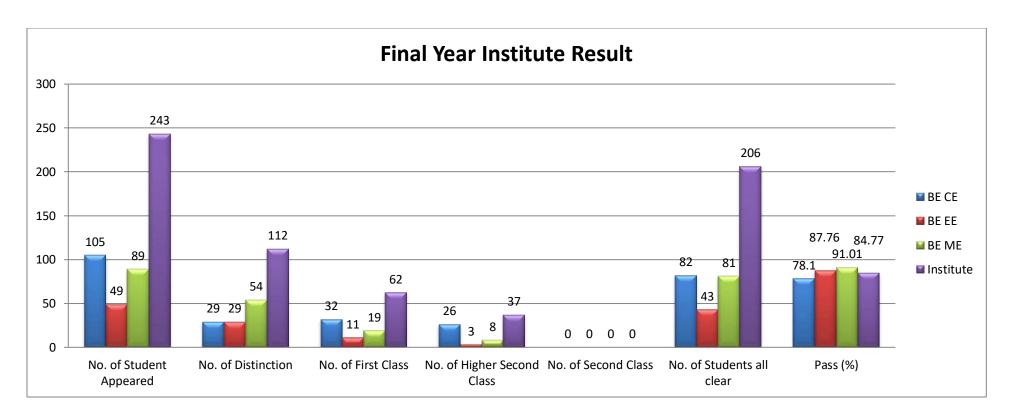

#### Final Year Result Second Batch Graduated in Academic Year (2017-18)

| Branch     | No. of<br>Students<br>Appeared | No. of Students in Distinction | No. of<br>Students in<br>First Class | No. of Students<br>in Higher<br>Second Class | No. of Students in Second Class | No. of<br>Students All<br>Clear | No. of<br>Students<br>Fail | Passing Percentage (%) |
|------------|--------------------------------|--------------------------------|--------------------------------------|----------------------------------------------|---------------------------------|---------------------------------|----------------------------|------------------------|
| Civil      | 105                            | 29                             | 32                                   | 26                                           | 00                              | 82                              | 23                         | 78.10                  |
| Electrical | 49                             | 29                             | 11                                   | 03                                           | 00                              | 43                              | 06                         | 87.76                  |
| Mechanical | 89                             | 54                             | 19                                   | 08                                           | 00                              | 81                              | 08                         | 91.01                  |
| Institute  | 243                            | 112                            | 62                                   | 37                                           | 00                              | 206                             | 37                         | 84.77                  |