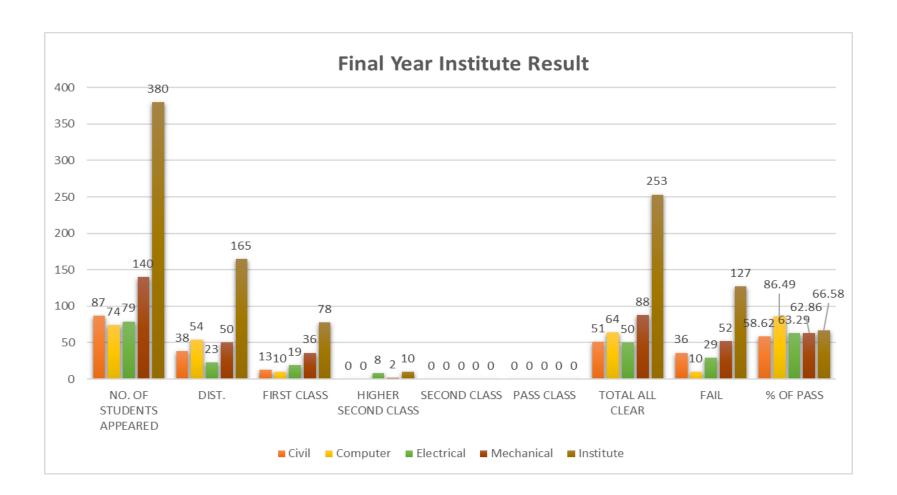

### Guru Gobind Singh College of Engineering and Research Centre, Nashik

Final Year Result Seventh Batch Graduated in Academic Year (2022-23)

| BRANCH     | NO. OF STUDENTS<br>APPEARED | DIST. | FIRST<br>CLASS | HIGHER<br>SECOND CLASS | SECOND<br>CLASS | PASS<br>CLASS | TOTAL ALL<br>CLEAR | FAIL | % OF<br>PASS |
|------------|-----------------------------|-------|----------------|------------------------|-----------------|---------------|--------------------|------|--------------|
| Civil      | 87                          | 38    | 13             | 00                     | 00              | 00            | 51                 | 36   | 58.62        |
| Computer   | 74                          | 54    | 10             | 00                     | 00              | 00            | 64                 | 10   | 86.49        |
| Electrical | 79                          | 23    | 19             | 08                     | 00              | 00            | 50                 | 29   | 63.29        |
| Mechanical | 140                         | 50    | 36             | 02                     | 00              | 00            | 88                 | 52   | 62.86        |
| Institute  | 380                         | 165   | 78             | 10                     | 00              | 00            | 253                | 127  | 66.58        |