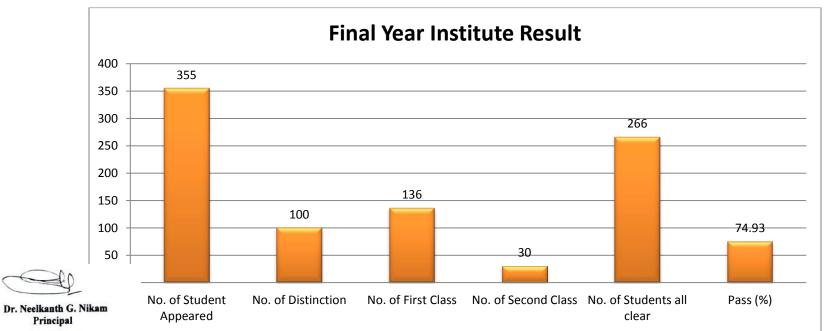

Dr. Neelkanth G. Nikam Principal

Final Year Result
Third Batch Graduated in Academic Year (2018-19)

| Branch     | No. of<br>Students<br>Appeared | No. of Students in Distinction | No. of<br>Students in<br>First Class | No. of Students in Second Class | No. of<br>Students All<br>Clear | No. of<br>Students<br>Fail | Passing Percentage (%) |
|------------|--------------------------------|--------------------------------|--------------------------------------|---------------------------------|---------------------------------|----------------------------|------------------------|
| Civil      | 146                            | 34                             | 58                                   | 15                              | 107                             | 39                         | 73.29                  |
| Electrical | 68                             | 20                             | 19                                   | 8                               | 47                              | 21                         | 69.12                  |
| Mechanical | 141                            | 46                             | 59                                   | 7                               | 112                             | 29                         | 79.43                  |
| Institute  | 355                            | 100                            | 136                                  | 30                              | 266                             | 89                         | 74.93                  |