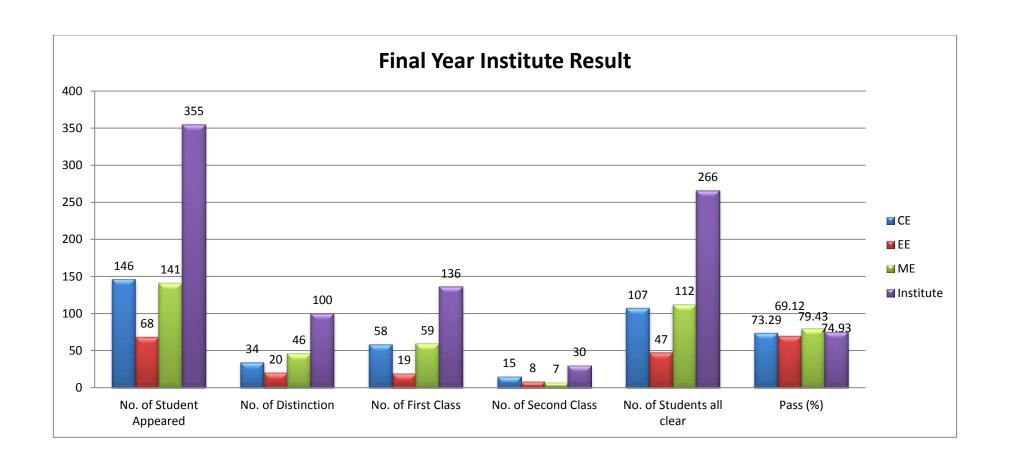

Dr. Neelkanth G. Nikam Principal

Final Year Result
Third Batch Graduated in Academic Year (2018-19)

| Branch     | No. of<br>Students<br>Appeared | No. of Students in Distinction | No. of<br>Students in<br>First Class | No. of Students in Second Class | No. of<br>Students All<br>Clear | No. of<br>Students<br>Fail | Passing Percentage (%) |
|------------|--------------------------------|--------------------------------|--------------------------------------|---------------------------------|---------------------------------|----------------------------|------------------------|
| Civil      | 146                            | 34                             | 58                                   | 15                              | 107                             | 39                         | 73.29                  |
| Electrical | 68                             | 20                             | 19                                   | 8                               | 47                              | 21                         | 69.12                  |
| Mechanical | 141                            | 46                             | 59                                   | 7                               | 112                             | 29                         | 79.43                  |
| Institute  | 355                            | 100                            | 136                                  | 30                              | 266                             | 89                         | 74.93                  |